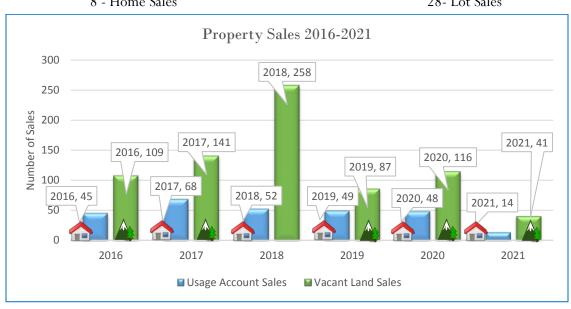

#### **ADMINISTRATIVE STATS**

Property trends continue to show rising interest in rural and small town real estate.

- We have received five hookup applications in February for a total of ten applications so far for 2021
- Sales continue at a rapid rate with fourteen home sales and forty-one vacant land sales in January and February (the 13 Baca Meadows lots have sold)
- Applications for Consolidation also continue to be submitted with a total of fourteen applications received by the District at the end of February

#### **2021 PROPERTY TRENDS**

#### 2021 Consolidation Requests: February – 7 New