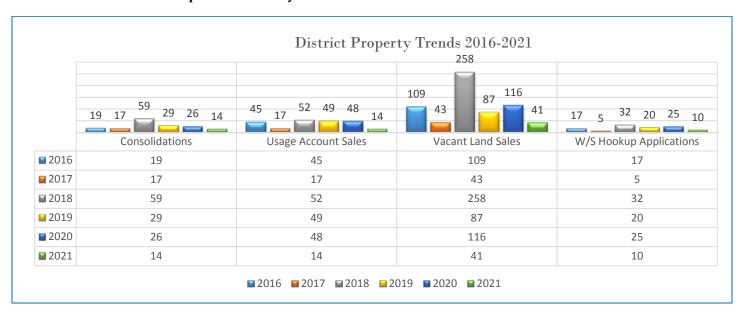

#### Unaccounted water

- Wells 17 and 18 produced 4,721,939 gallons of water in the month of February
- The District sold its customers 2,562,271 gallons of water in the month of February
- o 46% of the water produced is unaccounted for in the month of January
- Cottonwood zone only 3% unaccounted in and Moonlight -1%!

o Brookview Zone has high unaccounted for a zone with no pre-taps