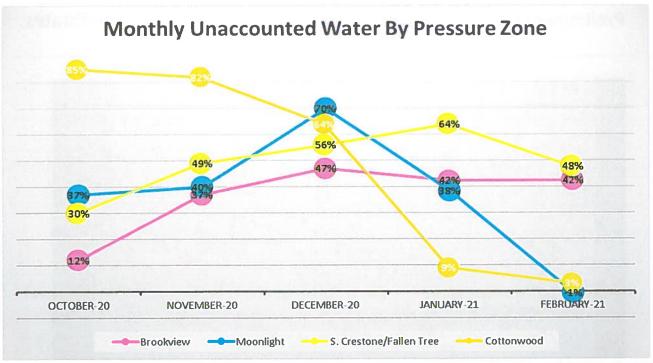

#### Unaccounted water

- Wells 17 and 18 produced 4,721,939 gallons of water in the month of February
- The District sold its customers 2,562,271 gallons of water in the month of February
- o 46% of the water produced is unaccounted for in the month of January
- Cottonwood zone only 3% unaccounted in and Moonlight -1%!

o Brookview Zone has high unaccounted for a zone with no pre-taps