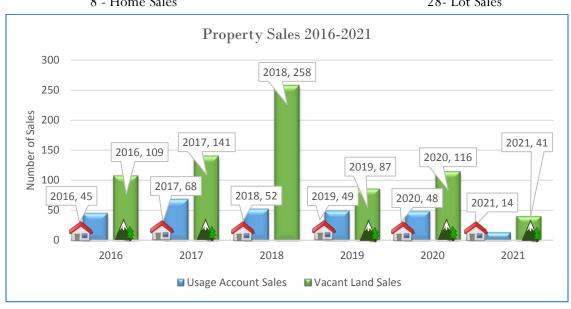

#### **ADMINISTRATIVE STATS**

Property trends continue to show rising interest in rural and small town real estate.

- We have received five hookup applications in February for a total of ten applications so far for 2021
- Sales continue at a rapid rate with fourteen home sales and forty-one vacant land sales in January and February (the 13 Baca Meadows lots have sold)
- Applications for Consolidation also continue to be submitted with a total of fourtenn applications received by the District at the end of February

#### **2021 PROPERTY TRENDS**

#### 2021 Consolidation Requests: February – 7 New