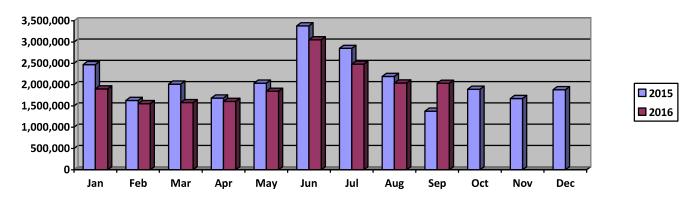

# Wastewater Treated in Gallons

| January   | February  | March     | April     | May       | June      |
|-----------|-----------|-----------|-----------|-----------|-----------|
| 1,901,000 | 1,554,000 | 1,579.000 | 1,608,000 | 1,846,000 | 3,054,000 |

| July      | August    | September | October | November | December |
|-----------|-----------|-----------|---------|----------|----------|
| 2,481,000 | 2,039,000 | 2.033.000 |         |          |          |