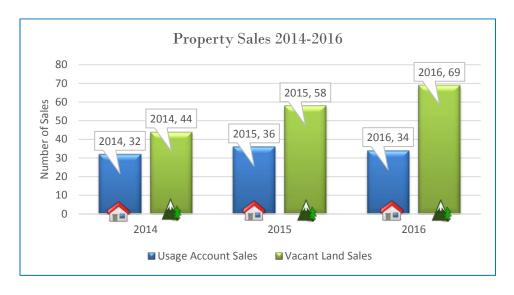

# 2016 Property Activity

- Consolidations: 0 New applications received
  - Final Approved: 3306, 3307, 3308, 3309, 3310, 3311
- Transferred Properties
  - 6 SFRs: 173, 623, 1202, , 3732, 3733, 3919,
  - 5 Vacant Land: 706, 2756, 2856, 3731, 3920
- New Water-Sewer Hookups: 0 New applications received