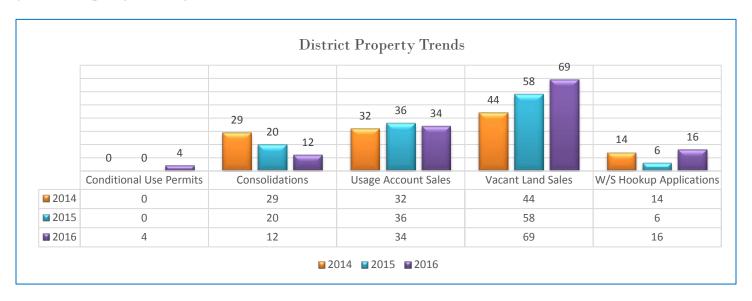

# 2016 Property Activity

- Consolidations: 0 New applications received
  - Final Approved: 3306, 3307, 3308, 3309, 3310, 3311
- Transferred Properties
  - 6 SFRs: 173, 623, 1202, , 3732, 3733, 3919,
  - 5 Vacant Land: 706, 2756, 2856, 3731, 3920
- New Water-Sewer Hookups: 0 New applications received