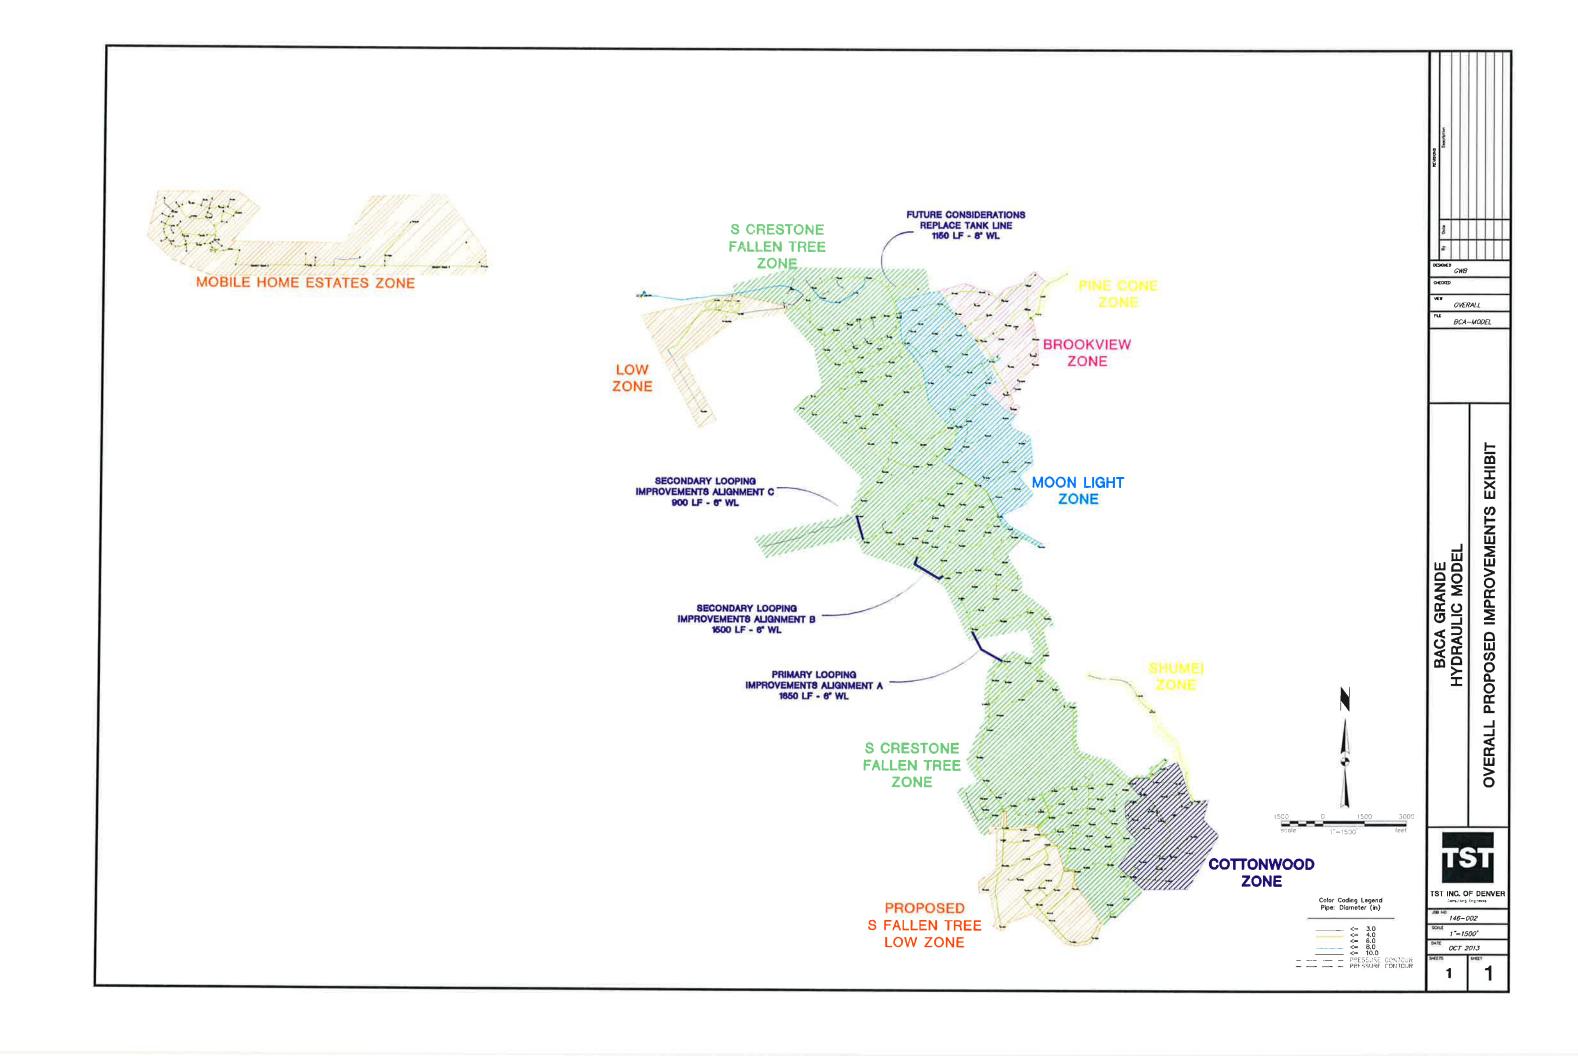

# LAMP RYNEARSON COMPANIES

<u>Capital Project Summary Sheets</u> — One new summary sheet, for a sludge drying bed to support the biosolids management for the Aspen Institute Wastewater Treatment Plant, will be developed the week of October 17. For informational purposes, Justin DeBon indicates the District removes approximately 28,000 gallons of sludge from the anaerobic digesters every three (3) months. This is the equivalent of approximately 120,000 gallons every year. Justin has also asked TZA to update the summary sheets for two previously identified water distribution system projects — Primary Looping A and Secondary Looping C. Draft of those summary sheets were provided to Justin on October 12.