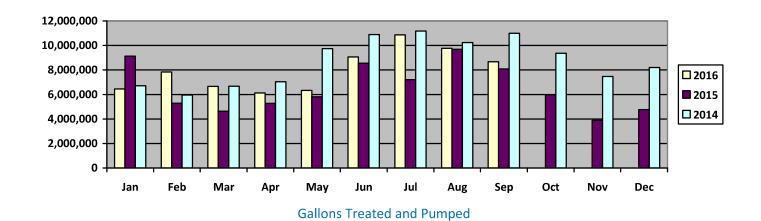

# **Total Water Treated**

| Total Gallons      | Finished Water | Finished Water Metered | Wastewater | Estimate         | ed         |
|--------------------|----------------|------------------------|------------|------------------|------------|
| Treated            | Chalets &      | Chalets & Casita Park  | Treated    | Unaccour         | nted       |
| For Month          | Casita Park    |                        |            | Water            | -          |
| January 2016       | 6,457,000      | 2,452,000              | 1,901,000  | Water Leak Found | 4,005,000  |
| February 2016      | 7,841,000      | 1,764,000              | 1,554,000  | Water Leak found | 6,077,000  |
| March 2016         | 6,654,000      | 1,579,000              | 1,904,000  | Water Leak Found | 5,075,000  |
| April 2016         | 6,124,000      | 3,133,000              | 1,608,000  | Water leak found | 2,991,000  |
| May 2016           | 6,338,000      | 3,245,000              | 1,846,000  |                  | 3,093,000  |
| June 2016          | 9,065,000      | 4,740,000              | 3,054,000  |                  | 4,325,000  |
| July 2016          | 10,865,000     | 7,819,000              | 2,481,000  | 7 Leaks Repaired | 2,996,000  |
| August 2016        | 9,765,000      | 6,265,000              | 2,039,000  | Hydrant Testing  | 3,473,000  |
| September 2016     | 8,664,000      | 5,245,000              | 2,033,000  |                  | 3,419,000  |
| October 2016       |                |                        |            |                  |            |
| November 2016      |                |                        |            |                  |            |
| December 2016      |                |                        |            |                  |            |
| Total Treated 2016 | 72,773,000     | 36,242,000             | 18,420,000 |                  | 35,454,000 |

# Baca Grande Chalet & Casita Park

| January   | February  | March     | April     | May       | June      |
|-----------|-----------|-----------|-----------|-----------|-----------|
| 6,457,000 | 7,841,000 | 6,654,000 | 6,124,000 | 6,338,000 | 9,065,000 |

| July       | August    | September | October | November | December |
|------------|-----------|-----------|---------|----------|----------|
| 10,865,000 | 9,765,000 | 8,664,000 |         |          |          |